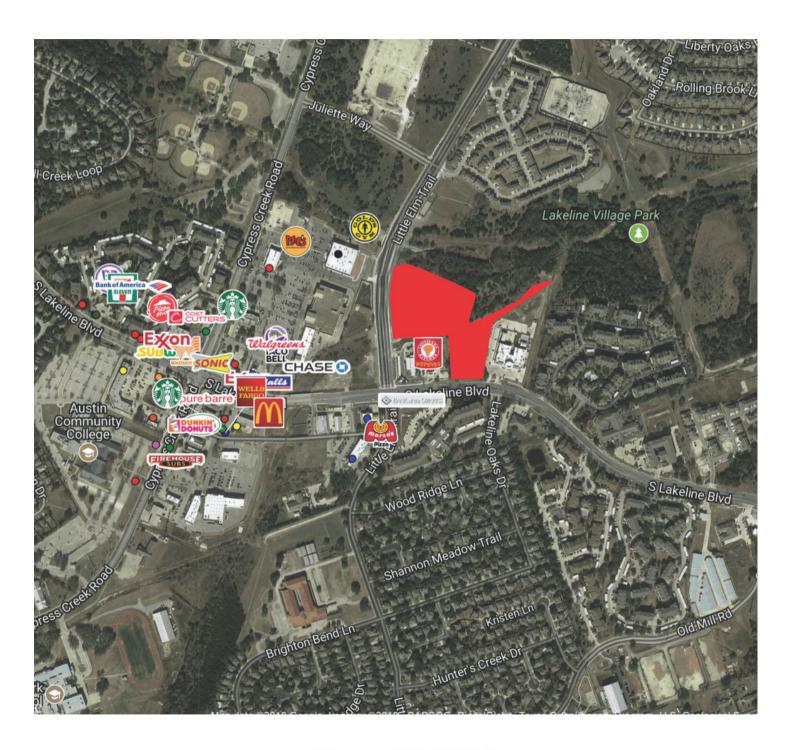

Cedar Park, TX

Little Elm & Lakeline, +/- 7 Acres available for sale Retail/Restaurant space for lease

Please inquire for pricing

- Located in desirable Cedar Park
- High population and income area
- Dense commercial area
- Pedestrian friendly area
- Great visibility and easy access

+/- 7 Acres available for sale Retail/Restaurant space for lease