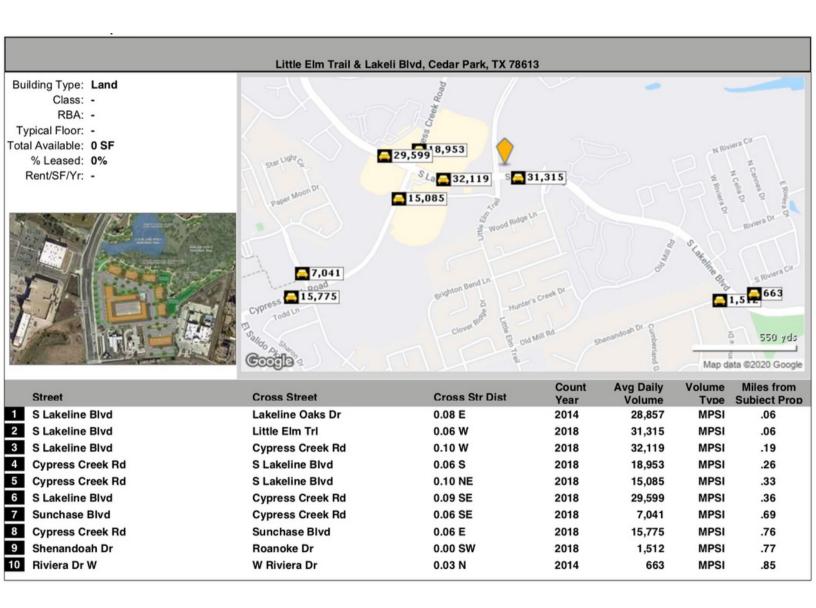

### Demographics

1 MILE 3 MILE 5 MILE 2019 population 14,148 80,232 190,871 Average HH Income \$108,055 \$116,322 \$117,99 Traffic Count 31,000 vehicles per day (2018)

Little Elm and Lakeline, Cedar Park, TX

#### POHLJENSEN

REAL ESTATE | DEVELOPMENT | INVESTMENT

10800 Pecan Park Blvd, Ste. 125 512.335.5577 www.pohljensen.com

**Traffic Counts** 

+/- 7 Acres available for sale Retail/Restaurant space for lease

POHLJENSEN