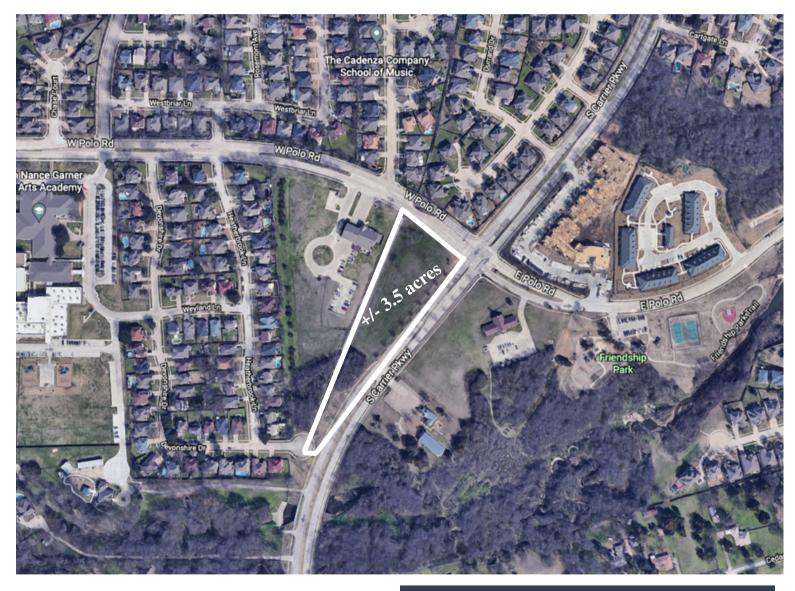

4700 S CARRIER PKWY, Grand Prairie, TX Corner of Polo Rd and Carrier Pkwy

+/- 3.5 acres

- High traffic count
- Close proximity to I-20
- Ideal office/Daycare site

10800 Pecan Park Blvd, Ste. 125, Austin, TX 78750 512.335.5577 www.pohljensen.com

Purchase price: Available upon request

4700 S CARRIER PKWY, Grand Prairie, TX Corner of Polo Rd and Carrier Pkwy

### +/- 3.5 acres

10800 Pecan Park Blvd, Ste. 125, Austin, TX 78750 512.335.5577 www.pohljensen.com

**4700 S CARRIER PKWY** 

Corner of Polo Rd and Carrier Pkwy, Grand Prairie, TX

+/- 3.5 acres