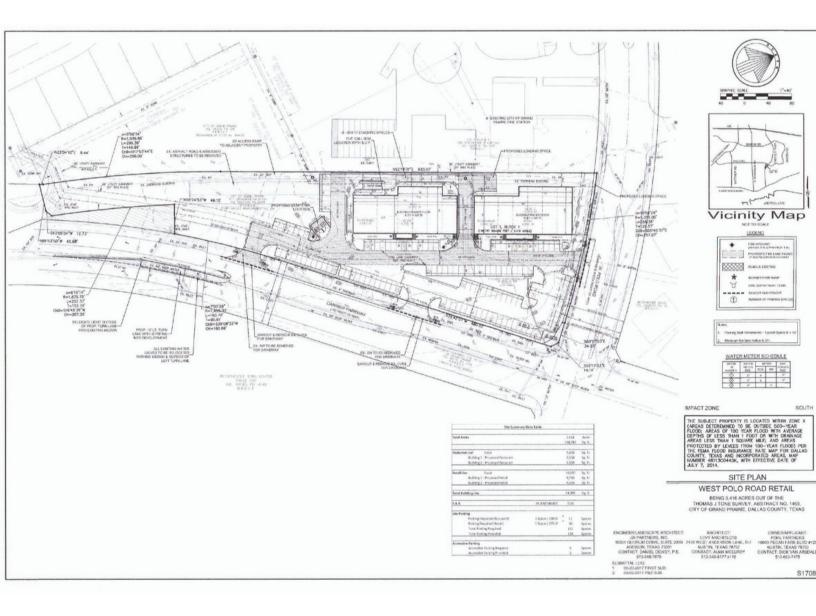

## Potential site plan

10800 Pecan Park Blvd, Ste. 125, Austin, TX 78750 512.335.5577 www.pohljensen.com

**4700 S CARRIER PKWY** Corner of Polo Rd and Carrier Pkwy, Grand Prairie, TX

NOTE THIS DRAWING IS FOR FEASIBILITY PURPOSES ONLY. IT DOES NOT INDICATE DRAINAGE, GRADING, SITE UTILITIES, FINAL SITE LAYOUT OR DIMENSIONS.

10800 Pecan Park Blvd, Ste. 125, Austin, TX 78750 512.335.5577 www.pohljensen.com