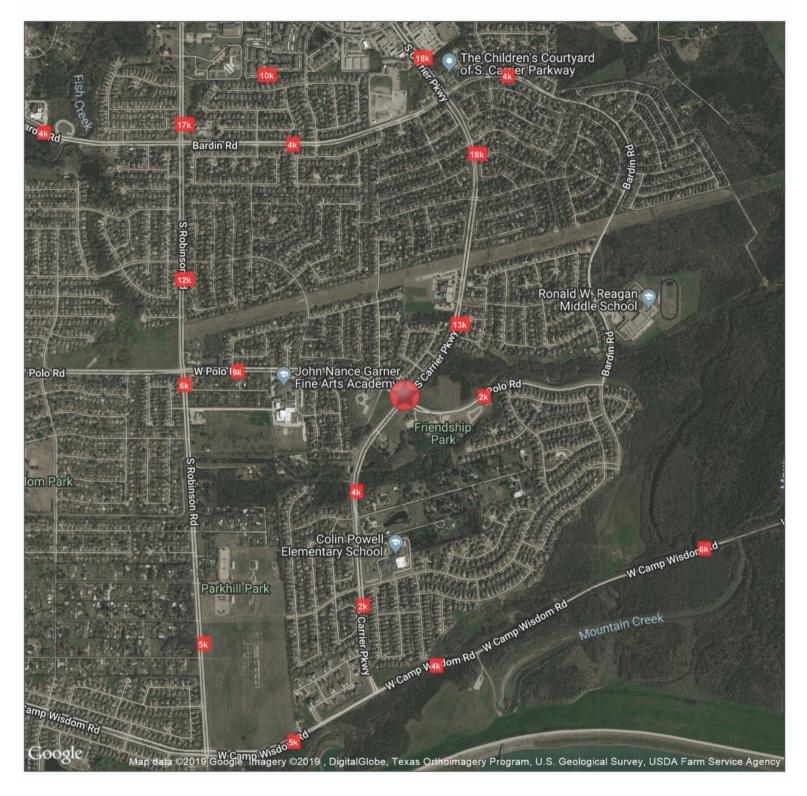

4700 S CARRIER PKWY, Grand Prairie, TX Corner of Polo Rd and Carrier Pkwy

+/- 3.5 acres

- High traffic count
- Close proximity to I-20
- Ideal office/Daycare site

10800 Pecan Park Blvd, Ste. 125, Austin, TX 78750 512.335.5577 www.pohljensen.com

Purchase price: Available upon request

4700 S CARRIER PKWY, Grand Prairie, TX Corner of Polo Rd and Carrier Pkwy

### +/- 3.5 acres

10800 Pecan Park Blvd, Ste. 125, Austin, TX 78750 512.335.5577 www.pohljensen.com

**4700 S CARRIER PKWY** 

Corner of Polo Rd and Carrier Pkwy, Grand Prairie, TX

+/- 3.5 acres