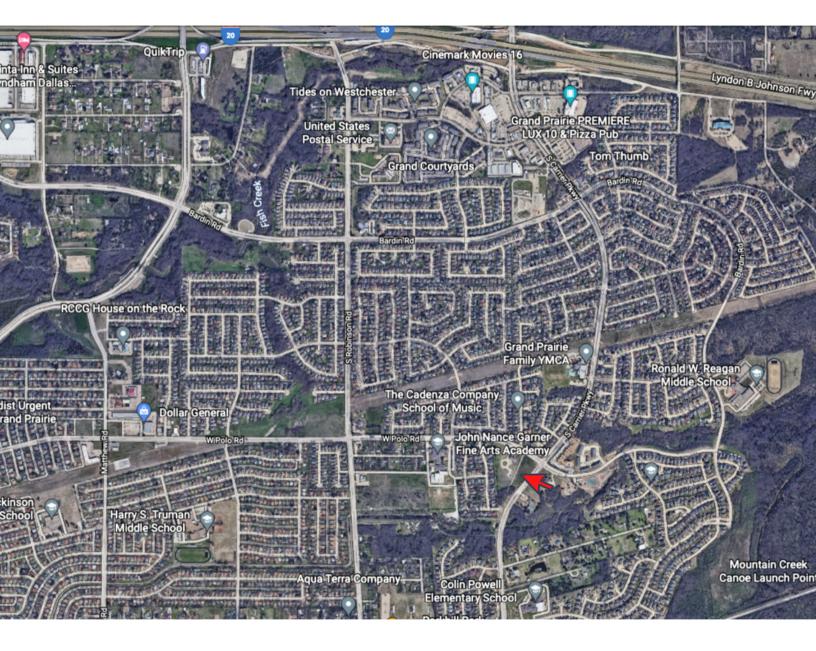

4700 S CARRIER PKWY, Grand Prairie, TX Corner of Polo Rd and Carrier Pkwy

+/- 3.5 acres

- High traffic count
- Close proximity to I-20
- Ideal office/Daycare site

10800 Pecan Park Blvd, Ste. 125, Austin, TX 78750 512.335.5577 www.pohljensen.com

### +/- 3.5 acres

10800 Pecan Park Blvd, Ste. 125, Austin, TX 78750 512.335.5577 www.pohljensen.com

**4700 S CARRIER PKWY** 

Corner of Polo Rd and Carrier Pkwy, Grand Prairie, TX

+/- 3.5 acres